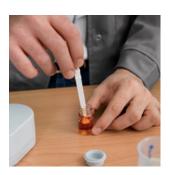

Choose HyCheck now, the safe and reliable monitoring system for your cleaning systems. Do not leave anything to chance. Deposits and discarded milk will then be a thing of the past.

As you can immediately evaluate the results of measurements, you are able to discuss any required actions on the spot with the specialist and can thus react to the current situation quickly and without losing any time.

The HyCheck system is a part of the range of services offered by your personal GEA Farm Technologies partner. He is a specialist for this process and carries out all tests on-site in a competent and cost-effective manner.