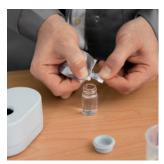

Choose HyCheck now, the safe and reliable monitoring system for your cleaning systems. Do not leave anything to chance. Deposits and discarded milk will then be a thing of the past.

As you can immediately evaluate the results of measurements, you are able to discuss any required actions on the spot with the specialist and can thus react to the current situation quickly and without losing any time.

The HyCheck system is a part of the range of services offered by your personal GEA Farm Technologies partner. He is a specialist for this process and carries out all tests on-site in a competent and cost-effective manner.