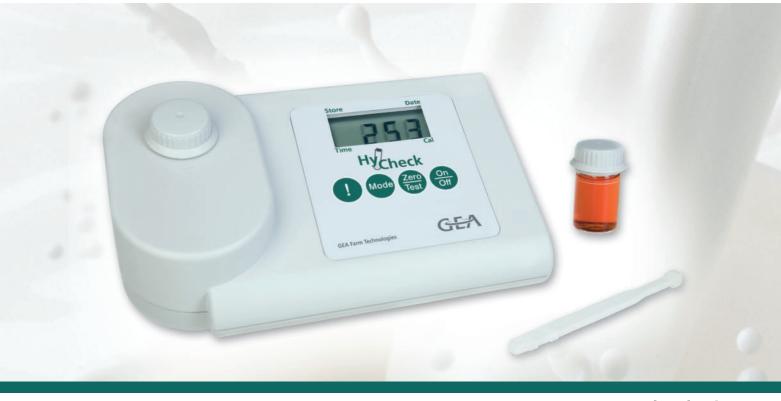

## Do the HyCheck . . .

... the Purity Law for milk

Check the water quality and cleaning capability of your dairy farm with the aid of the HyCheck Test Kit.

**GEA Farm Technologies – The right choice.** 

## Greater reliability - guaranteed quality.

The HyCheck system is GEA Farm Technologies completely redeveloped test technology for hygiene checks in milking plants. It sets standards in the monitoring and documentation of cleaning systems and analysis of water quality in milking plants. The test protocol identifies weak points quickly and reliably so that any discrepancies can be quickly responded to.